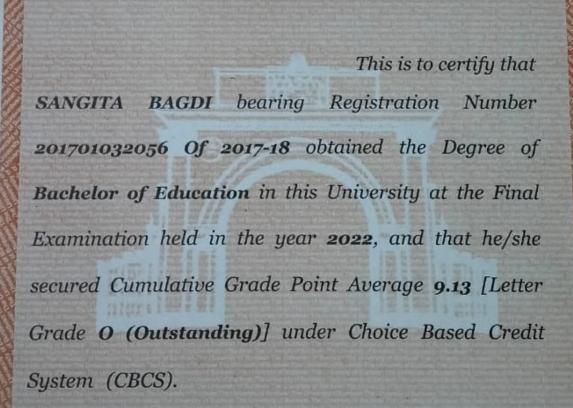

| RDWAN TH<br>IDWAN T<br>RDWAN T<br>RDWAN T<br>RDWAN T<br>RDWAN T<br>RDWAN<br>RDWAN          | Grade 1<br>184.<br>184<br>190<br>191                                                            | Point<br>00<br>.40<br>.04<br>.20 | ÷ 20   | SGPA<br>9.20<br>9.22<br>9.50                                                                                                                                                             |

click by maam626 🖋



Roll & No : 363-SEM-2054-061 SL.No. : BUR/C000050/IV/2022/SEM/2/0263903

THE UNIVERSITY OF BURDAN



Rajbati, Burdwan The 24th February , 2023



realme Shot on realme 9i

Vice - Chancellor



Serial No. BUR/C000050/IV/2022/SEM/2/0157359

#### **GRADE-CARD**

The following is the statement of Credit Values, Point, Letter Grade, Grade Point and Semester Grade Point Average (Semester-IV) and Cumulative Grade Point Average obtained by SAMIMA NASRIN Roll No. 351A-SEM-2054-076 at the Bachelor of Education (B.Ed.) Final Examination, 2022 (Session : 2020-2022)

|                                                               |                                                |                | THE           | ORY    | (T)                              | -                       | -