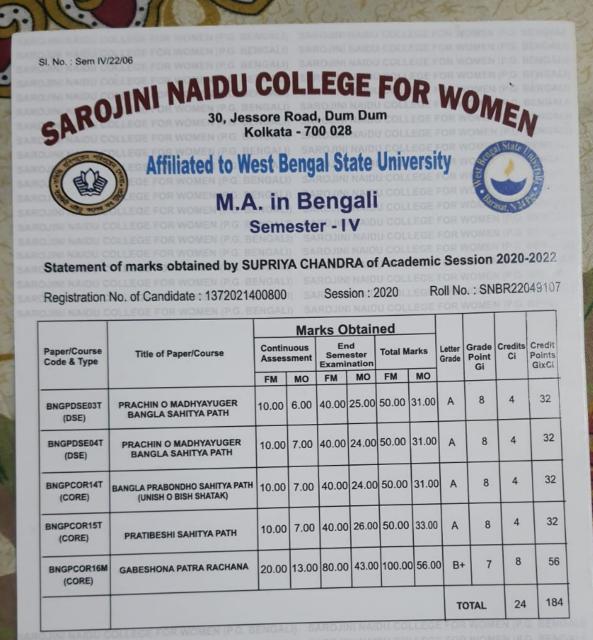

| PA<br>94<br>96<br>98<br>98<br>94                            |

O Scanned with OKEN Scanner



Equivalent CGPA 4th Semester **3rd Semester 2nd Semester 1st Semester** Percentage on CGPA Credit 24 Credit 22 Credit 24 67.1 SGPA 7.67 Equi. Per. 65.3 Credit 22 7.93 SGPA 8.18 SGPA 8.17 SGPA 7.73 Equi. Per. 70.8 Equi. Per. 70.8 Equi. Per. 65.3 YGPA 7.92 YGPA 7.96

Will arnila

Date of Publication : 29/08/2022

(Principal)

(Controller of Examinations) Sarojini Naidu College for Women West Bengal State University



Serial No. BUR/C000050/IV/2022/SEM/2/0152632

#### **GRADE-CARD**

The following is the statement of Credit Values, Point, Letter Grade, Grade Point and Semester Grade Point Average (Semester-IV) and Cumulative Grade Point Average obtained by **SUJIT BAGDI** Roll No. 363-SEM-2054-082 at the Bachelor of Education (B.Ed.) Final Examination, 2022 (Session : 2020-2022)

| Tu T